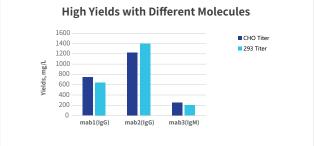

## **Protein Production in Both 293 and CHO Cells**

Superior Protein Yield and Quality BrPERfect® for Protein DNA Transfection Reagent

- Novel Tech: Utilizes innovative BIODEGRADABLE polymers, distinctly different from PEI
- Superior Yield: Achieves significantly HIGHER protein yields compared to its main competitors
- Cost-Effective: Requires only 0.5 mL per Lite Cells, saving costs for both 293 and CHO systems
- **Stable:** Transfection complex remains stable from **2 MINUTES to 2 HOURS** (at room temperature), ideal for **scaling up and high-throughput** operations
- Easy and Consistent: No need for gentle mixing or precise timing, just a SIMPLE QUICK MIX for high batch consistency