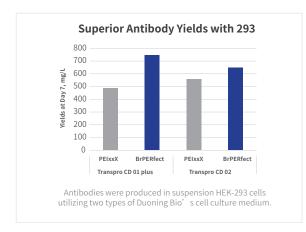

## **Protein Production in Both 293 and CHO Cells**

Superior Protein Yield and Quality BrPERfect® for Protein DNA Transfection Reagent

- Novel Tech: Utilizes innovative BIODEGRADABLE polymers, distinctly different from PEI
- Superior Yield: Achieves significantly HIGHER protein yields compared to its main competitors
- Cost-Effective: Requires only 0.5 mL per Lite Cells, saving costs for both 293 and CHO systems
- **Stable:** Transfection complex remains stable from **2 MINUTES to 2 HOURS** (at room temperature), ideal for **scaling up and high-throughput** operations
- Easy and Consistent: No need for gentle mixing or precise timing, just a SIMPLE QUICK MIX for high batch consistency