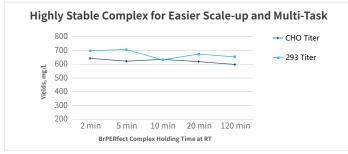

## **Protein Production in Both 293 and CHO Cells**

Superior Protein Yield and Quality BrPERfect® for Protein DNA Transfection Reagent

- Novel Tech: Utilizes innovative BIODEGRADABLE polymers, distinctly different from PEI
- Superior Yield: Achieves significantly HIGHER protein yields compared to its main competitors
- Cost-Effective: Requires only 0.5 mL per Lite Cells, saving costs for both 293 and CHO systems
- **Stable:** Transfection complex remains stable from **2 MINUTES to 2 HOURS** (at room temperature), ideal for **scaling up and high-throughput** operations
- Easy and Consistent: No need for gentle mixing or precise timing, just a SIMPLE QUICK MIX for high batch consistency