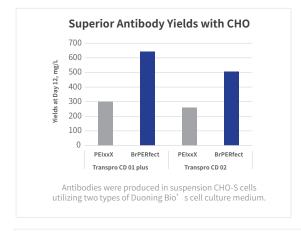

## **Protein Production in Both 293 and CHO Cells**

Superior Protein Yield and Quality BrPERfect® for Protein DNA Transfection Reagent

- Novel Tech: Utilizes innovative BIODEGRADABLE polymers, distinctly different from PEI
- Superior Yield: Achieves significantly HIGHER protein yields compared to its main competitors
- Cost-Effective: Requires only 0.5 mL per Lite Cells, saving costs for both 293 and CHO systems
- **Stable:** Transfection complex remains stable from **2 MINUTES to 2 HOURS** (at room temperature), ideal for **scaling up and high-throughput** operations
- Easy and Consistent: No need for gentle mixing or precise timing, just a SIMPLE QUICK MIX for high batch consistency